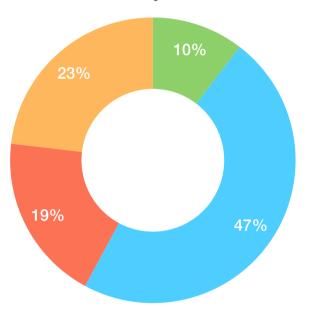

| MONEY OUT                                |     |     |
|------------------------------------------|-----|-----|
| Bank Account fee (ZKB)                   | CHF | 45  |
| Domain and Webhosting                    | CHF | 205 |
| Research (self-financing)                | CHF | 82  |
| Expenses for volunteers (self-financing) | CHF | 100 |
| TOTAL EXPENSES                           | CHF | 432 |