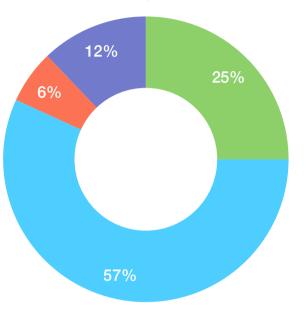

| MONEY OUT                                |     |     |
|------------------------------------------|-----|-----|
| Financial: Bank Account and Payrexx      | CHF | 165 |
| IT: Domain and Webhosting                | CHF | 375 |
| Research (Poster SGP congress)           | CHF | 40  |
| Marketing                                | CHF | 0   |
| Expenses for volunteers (self-financing) | CHF | 80  |
| TOTAL EXPENSES                           | CHF | 660 |

| MONEY LEFT OVER       |     |       |
|-----------------------|-----|-------|
| Income minus expenses | CHF | 1'805 |

Financial: Bank Account and Payrexx

IT: Domain and Webhosting

- Research (Poster SGP congress)
  - Marketing

Expenses for volunteers (self-financing)